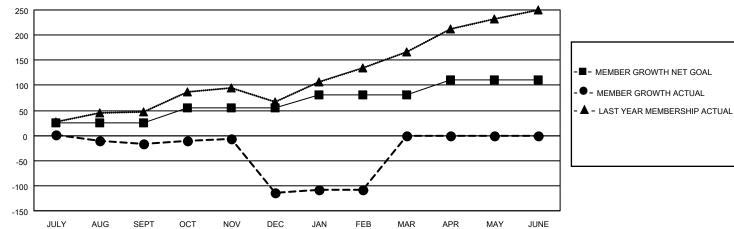

## GAT MONTHLY MEMBERSHIP PROGRESS REPORT

Multiple District 117

Results as of: 2/28/2023

LOCATION: GREECE

| Clubs                 |               |           |               | Members               |                           |                         |                                                    |
|-----------------------|---------------|-----------|---------------|-----------------------|---------------------------|-------------------------|----------------------------------------------------|
| RESULTS FOR 2022-2023 |               |           |               | RESULTS FOR 2022-2023 |                           |                         |                                                    |
| QUARTER               | NEW CLUB GOAL | NEW CLUBS | DROPPED CLUBS | QUARTER               | MEMBER GROWTH NET<br>GOAL | MEMBER GROWTH<br>ACTUAL | DROPPED<br>MEMBERS ACTUAL<br>(including transfers) |
| JULY/AUG/SEPT         | 0             | 0         | 1             | JULY/AUG/SE           | PT 25                     | 34                      | 47                                                 |
| OCT/NOV/DEC           | 2             | 0         | 2             | OCT/NOV/DEC           | C 30                      | 59                      | 151                                                |
| JAN/FEB/MAR           | 0             | 0         | 0             | JAN/FEB/MAR           | 25                        | 30                      | 20                                                 |
| APR/MAY/JUNE          | 0             | 0         | 0             | APR/MAY/JUN           | IE 30                     | 0                       | 0                                                  |